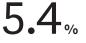

#### Average historical bonus rate: 2020-2024: 6.4% 2015-2024: 7.2% 2010-2024: 6.6%

Current bonus rate (since June)