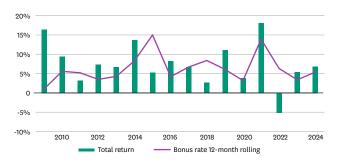

### HISTORICAL TOTAL RETURNS AND AVERAGE BONUS RATE

The chart is updated on a yearly basis.

2024-12-31

ASSET ALLOCATION

**TOTAL RETURN** 

Total returns is the combined

our investment portfolio has

distributed to policy holders

amount of all returns that

produced. The returns are

through the bonus rate.

#### **BONUS RATE**

The bonus rate is used to distribute all surplus to the insurance capital, smoothing distribution of the total return over time to offer long-term stability.