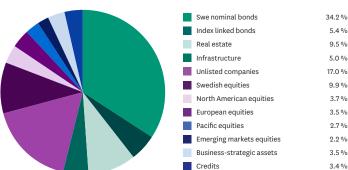

Among the investments you will find both public and private equities, bonds, infrastructure and real estate. The returns and all other surplus of Skandias mutual business are then distributed to the policy holders through the bonus rate.

### HISTORICAL TOTAL RETURNS AND AVERAGE BONUS RATE

The chart is updated on a yearly basis.

2024-12-31

ASSET ALLOCATION

**TOTAL RETURN** 

Total returns is the combined

our investment portfolio has

distributed to policy holders